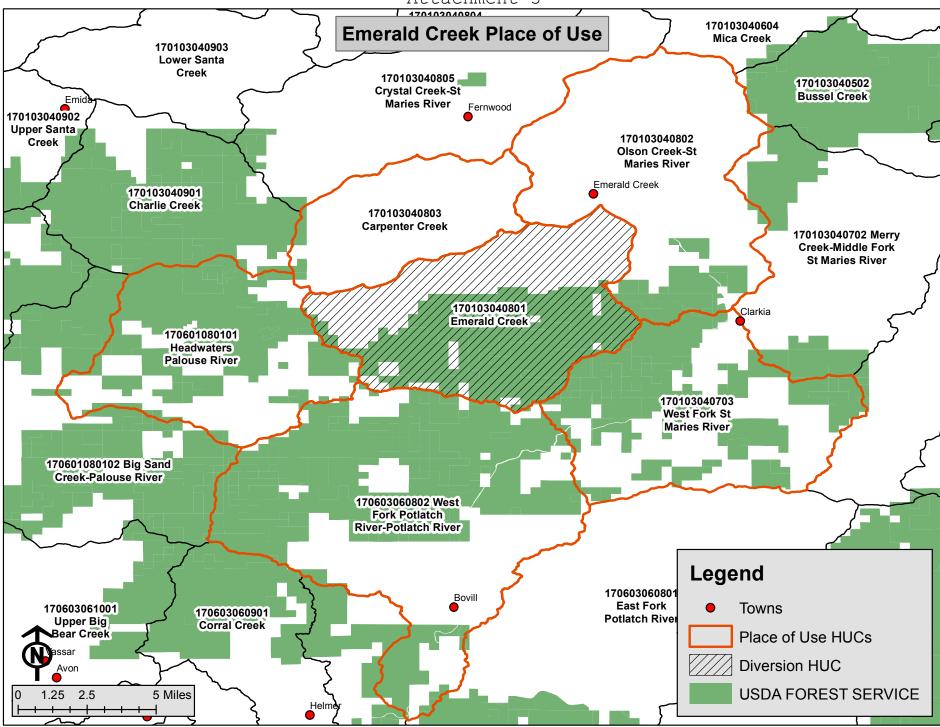

the purposes of the Organic Administration Act of 1897.

PLACE OF USE: National Forest System Land in the Emerald Creek subwatershed (HUC12 170103040801),

Olson Creek-St Maries River subwatershed (HUC12 170103040802), West Fork St Maries River subwatershed (HUC12 170103040703), Nez Perce Clearwater National Forest Headwaters Palouse River subwatershed (HUC12 170601080101), West Fork Potlatch River-Potlatch River subwatershed (HUC12 170603060802) and Carpenter Creek (HUC12

170103040803).

See Attachment 3.